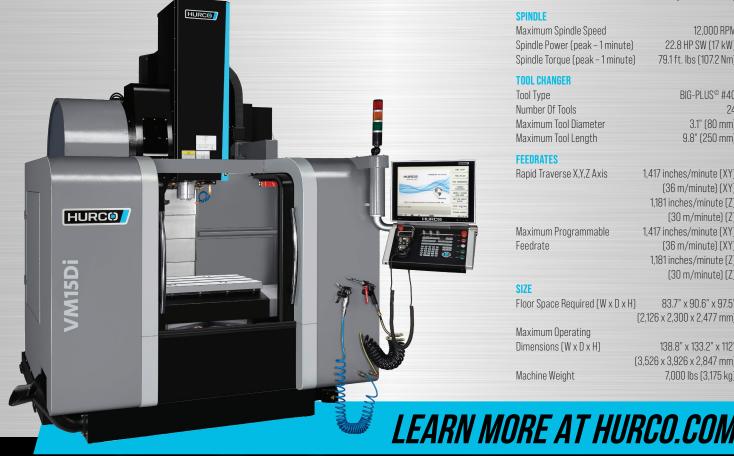

## THE NEW VM15Di COMBINES PRODUCTIVITY, TECHNOLOGY AND VALUE **TO HELP YOUR SHOP BE MORE PROFITABLE.**

The VM15Di 3-axis CNC machining center reduces non-cut time with smooth, quick, and quiet inline spindle, faster rapids, and decreased chip-to-chip time.

| <b>TRAVELS AND CAPACITY</b><br>X, Y, Z Axis Travel | 30" x 16" x 20'<br>(762 x 406 x 508 mm) |
|----------------------------------------------------|-----------------------------------------|
| T-Slots                                            | 3 x 0.63" (3 x 16 mm)                   |
| Maximum Weight on Table                            | 1,500 lbs (680 kg)                      |
| Table Size                                         | 35.4" x 16" (900 x 406 mm)              |
|                                                    | 00.4 X 10 (000 X 400 MIII)              |
| SPINDLE                                            |                                         |
| Maximum Spindle Speed                              | 12,000 RPN                              |
| Spindle Power (peak – 1 minu                       |                                         |
| Spindle Torque (peak – 1 minu                      | te) 79.1 ft. lbs (107.2 Nm)             |
| TOOL CHANGER                                       |                                         |
| Tool Type                                          | BIG-PLUS® #40                           |
| Number Of Tools                                    | 24                                      |
| Maximum Tool Diameter                              | 3.1" (80 mm)                            |
| Maximum Tool Length                                | 9.8" (250 mm)                           |
| FEEDRATES                                          |                                         |
| Rapid Traverse X,Y,Z Axis                          | 1,417 inches/minute (XY)                |
|                                                    | (36 m/minute) (XY)                      |
|                                                    | 1,181 inches/minute (Z                  |
|                                                    | (30 m/minute) (Z                        |
| Maximum Programmable                               | 1,417 inches/minute (XY)                |
| Feedrate                                           | (36 m/minute) (XY)                      |
|                                                    | 1,181 inches/minute (Z)                 |
|                                                    | (30 m/minute) (Z)                       |
| SIZE                                               | (22,                                    |
| Floor Space Required (W x D >                      | (H) 83.7" x 90.6" x 97.5'               |
|                                                    | [2,126 x 2,300 x 2,477 mm]              |
| Maximum Operating                                  |                                         |
| Dimensions (W x D x H)                             | 138.8" x 133.2" x 112'                  |
|                                                    | (3,526 x 3,926 x 2,847 mm)              |
| Machine Weight                                     | 7,000 lbs (3,175 kg)                    |
| -                                                  |                                         |