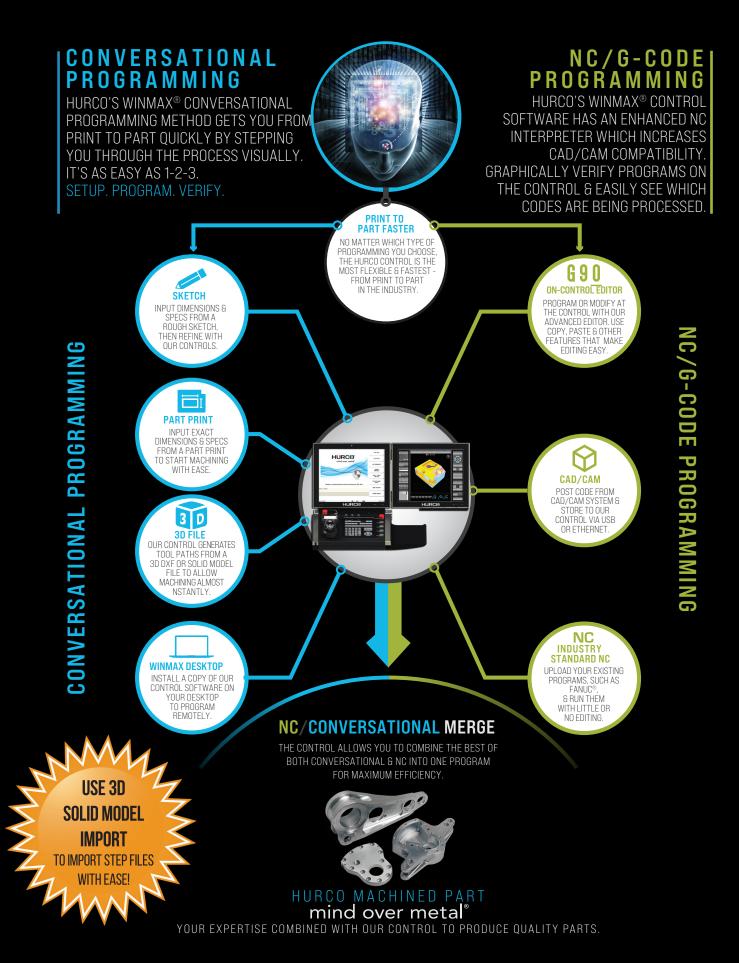

| (22,                                    |
| Floor Space Required (W x D >                      | (H) 83.7" x 90.6" x 97.5'               |
|                                                    | [2,126 x 2,300 x 2,477 mm]              |
| Maximum Operating                                  |                                         |
| Dimensions (W x D x H)                             | 138.8" x 133.2" x 112'                  |
|                                                    | (3,526 x 3,926 x 2,847 mm)              |
| Machine Weight                                     | 7,000 lbs (3,175 kg)                    |
| -                                                  |                                         |





## THE FASTEST & MOST FLEXIBLE CONTROL